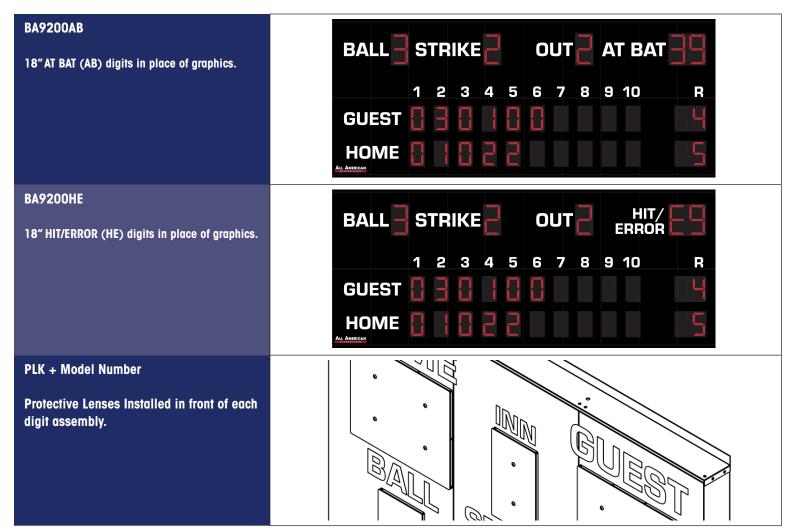

## PRODUCT SPECIFICATIONS LINESCORE BASEBALL SCOREBOARD

| OUTDOOR SCOREBOARD<br>BA9200                                                                        | Available Options:                                                                                                                                                                                                                                                                                                                                                                    |
|-----------------------------------------------------------------------------------------------------|---------------------------------------------------------------------------------------------------------------------------------------------------------------------------------------------------------------------------------------------------------------------------------------------------------------------------------------------------------------------------------------|
|                                                                                                     | BALL STRIKE OUT<br>1 2 3 4 5 6 7 8 9 10 R                                                                                                                                                                                                                                                                                                                                             |
| 2                                                                                                   |                                                                                                                                                                                                                                                                                                                                                                                       |
| STANDARD COLORS (CUSTOM COLORS AVAILABLE)<br>BLACK NAVY BLUE LIGHT PURPLE BURGUNDY RED COREST GREEN |                                                                                                                                                                                                                                                                                                                                                                                       |
| OVERALL DIMENSION                                                                                   | 8' High x 20' Wide x 5" Depth. Additional 1.5" mounting flange on top and bottom. Style available in other sizes.                                                                                                                                                                                                                                                                     |
| CONSTRUCTION                                                                                        | Fabricated 20 and 22 GA Powder Coated Galvanneal. 2 Cabinet Installation.                                                                                                                                                                                                                                                                                                             |
| INFORMATION                                                                                         | Home & Guest Runs and 10 Inning Line Score (14"), Ball, Strike, Out (18").                                                                                                                                                                                                                                                                                                            |
| CAPTIONS                                                                                            | White vinyl captions: Home,Guest(8").Innings, Runs(6.5").Ball, Strike, Out (8").<br>Available graphic area of approx. 3'x6' (Standard on Base Model Only).                                                                                                                                                                                                                            |
| HORN                                                                                                | Not included. Optional 100dB or 110 dB horn available. Recommended to be wired at time of manufacture.                                                                                                                                                                                                                                                                                |
| ELECTRONICS / DIGITS                                                                                | 100% solid state, microprocessor controlled system with locking connectors.<br>Ultra bright, exposed Red LED digits.                                                                                                                                                                                                                                                                  |
| SERVICING                                                                                           | Sign will be serviceable by removing the home runs face to access components.                                                                                                                                                                                                                                                                                                         |
| COMMUNICATION                                                                                       | Radio communication is standard using a 2.4 GHz Frequency hopping spread spectrum transceiver. Hardwire optional on scoreboard, recommended to be installed at time of manufacture.                                                                                                                                                                                                   |
| POWER REQUIREMENTS                                                                                  | 120VAC, 2.6 Amp. Installer to provide connection point or junction box to scoreboard. 20 Amp circuit recommended.                                                                                                                                                                                                                                                                     |
| INSTALLATION                                                                                        | May be mounted to nearly any wall surface or a minimum of 2 posts/beams.<br>Number and size of beams is dependent on soil condition and IBC wind<br>loading requirements. Hardware supplied to mount by drilling through the<br>scoreboard flange and I-beam. Pressure and additional clamping systems<br>available. Pole/beam installations require supplied mounting bar on flange. |
| ESTIMATED WEIGHT                                                                                    | 630 lbs.                                                                                                                                                                                                                                                                                                                                                                              |
| WARRANTY                                                                                            | Five year guarantee against defects in materials and workmanship. Factory repair service for parts in warranty. Union label. UL Certified.                                                                                                                                                                                                                                            |
| ADDITIONAL OPTIONS<br>MODEL NUMBER + ( )                                                            | Hit/Error(HE) or At Bat(AB) in place of Graphic Area. Protective Lens Kit (PLK + Model Number). White, Green, Amber digits available (Red is standard).                                                                                                                                                                                                                               |
| AVAILABLE CONTROL CONSOLE<br>(SOLD SEPARATELY)                                                      | <b>MSC9000 (Multi-sport Desktop Console)</b> Extruded Aluminum, high impact low profile microprocessor control console. 5" high x 10.25" wide x 9" deep. Weight: 4.3 lbs. Radio (1600 ft) is standard, simultaneous hardwire option included. Internal rechargeable battery. Switch between multiple sports by removing and replacing the slip sheet.                                 |

## PRODUCT SPECIFICATIONS **BA9200 OPTIONS**